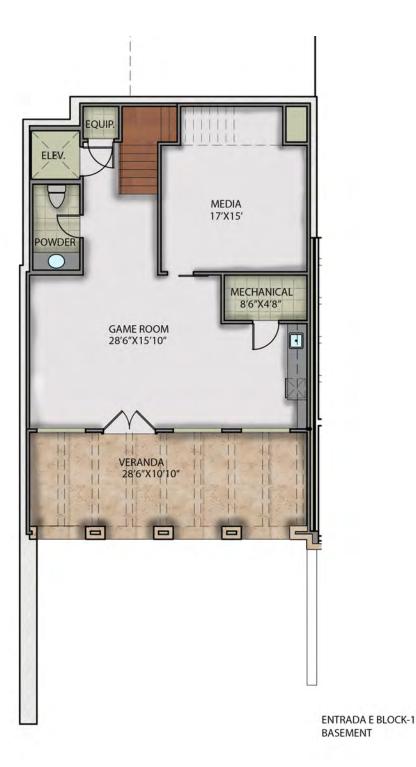

PlanEI | 3 Bedroom | 3.2 Bath | 2 Car Garage | 4,528sq. ft.

Prices, plans, and terms are effective on the date of publication and subject to change without notice. Square footage/acreage/plan dimensions shown is only an estimate and actual square footage/ acreage will differ. Buyer should rely on his or her own evaluation on of usable area. Depictions of homes or other features are artist conceptions. Hardscape, landscape, and other items shown may be decorator suggestions that are not included in the purchase price and availability may vary. Floorplans are the property of Crescent Estates Custom Homes and may not be reproduced without the written consent of Crescent Estates Custom Homes. © 2018