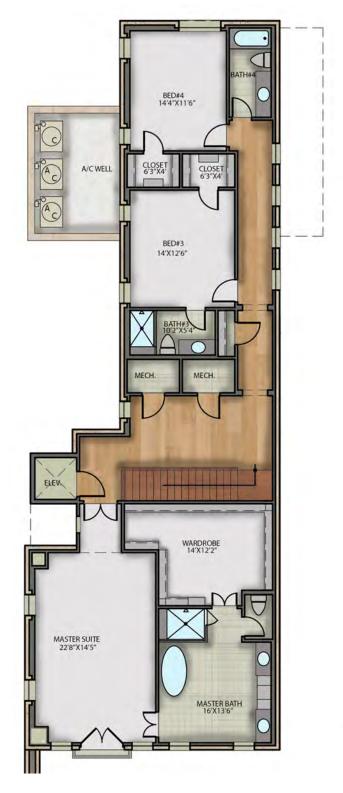

Plan EI | 3 Bedroom | 3.2Bath | 2 Car Garage | 4,528 sq. ft.

ENTRADA E-BLOCK-1 2ND FLOOR

Prices, plans, and terms are effective on the date of publication and subject to change without notice. Square footage/acreage/plan dimensions shown is only an estimate and actual square footage/ acreage will differ. Buyer should rely on his or her own evaluation on of usable area. Depictions of homes or other features are artist conceptions. Hardscape, landscape, and other items shown may be decorator suggestions that are not included in the purchase price and availability may vary. Floorplans are the property of Crescent Estates Custom Homes and may not be reproduced without the written consent of Crescent Estates Custom Homes. © 2018