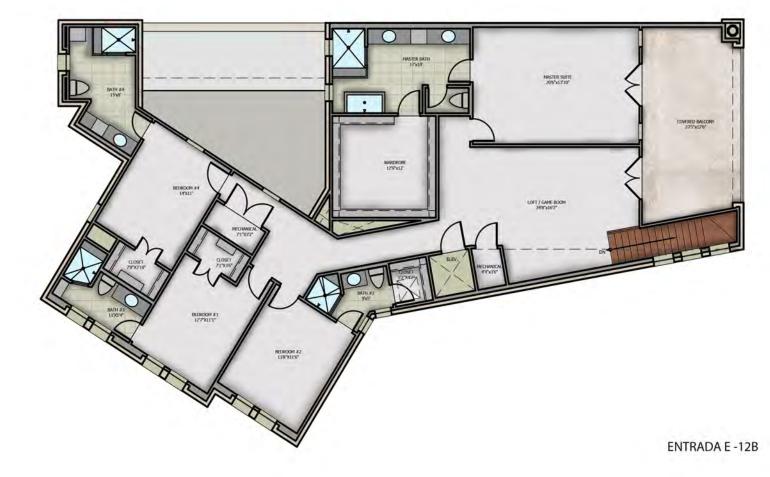

Entrada

Plan EI2 | 4 Bedroom | 4.1 Bath | 3 Car Garage | 4,199sq.ft.

Prices, plans, and terms are effective on the date of publication and subject to change without notice. Square footage/acreage/plan dimensions shown is only an estimate and actual square footage/ acreage will differ. Buyer should rely on his or her own evaluation on of usable area. Depictions of homes or other features are artist conceptions. Hardscape, landscape, and other items shown may be decorator suggestions that are not included in the purchase price and availability may vary. Floorplans are the property of Crescent Estates Custom Homes and may not be reproduced without the written consent of Crescent Estates Custom Homes. © 2018

Entrada

Plan E12 | 4 Bedroom | 4.1 Bath | 3 Car Garage | 4,199 sq. ft.

Prices, plans, and terms are effective on the date of publication and subject to change without notice. Square footage/acreage/plan dimensions shown is only an estimate and actual square footage/ acreage will differ. Buyer should rely on his or her own evaluation on of usable area. Depictions of homes or other features are artist conceptions. Hardscape, landscape, and other items shown may be decorator suggestions that are not included in the purchase price and availability may vary. Floorplans are the property of Crescent Estates Custom Homes and may not be reproduced without the written consent of Crescent Estates Custom Homes. © 2018