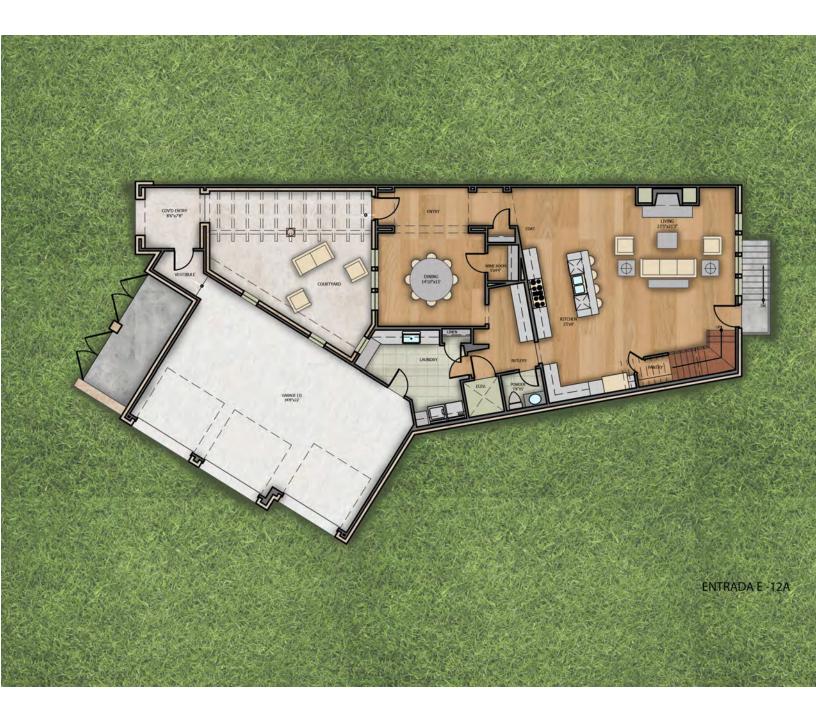

Entrada

Plan EI2 | 4 Bedroom | 4.1 Bath | 3 Car Garage | 4,199sq.ft.

Prices, plans, and terms are effective on the date of publication and subject to change without notice. Square footage/acreage/plan dimensions shown is only an estimate and actual square footage/ acreage will differ. Buyer should rely on his or her own evaluation on of usable area. Depictions of homes or other features are artist conceptions. Hardscape, landscape, and other items shown may be decorator suggestions that are not included in the purchase price and availability may vary. Floorplans are the property of Crescent Estates Custom Homes and may not be reproduced without the written consent of Crescent Estates Custom Homes. © 2018

Entrada

Plan E12 | 4 Bedroom | 4.1 Bath | 3 Car Garage | 4,199 sq. ft.

Prices, plans, and terms are effective on the date of publication and subject to change without notice. Square footage/acreage/plan dimensions shown is only an estimate and actual square footage/ acreage will differ. Buyer should rely on his or her own evaluation on of usable area. Depictions of homes or other features are artist conceptions. Hardscape, landscape, and other items shown may be decorator suggestions that are not included in the purchase price and availability may vary. Floorplans are the property of Crescent Estates Custom Homes and may not be reproduced without the written consent of Crescent Estates Custom Homes. © 2018