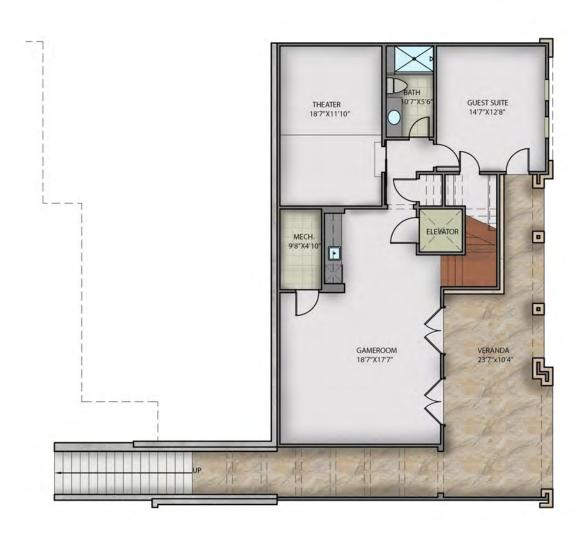

Entrada

Entrada

PlanE2 | 4 Bedroom | 4.1 Bath | 2 Car Garage | 4,226sq. ft.

ENTRADA E-BLOCK-2 BASEMENT FLOOR

Prices, plans, and terms are effective on the date of publication and subject to change without notice. Square footage/plan dimensions shown is only an estimate and actual square footage/ acreage will differ. Buyer should rely on his or her own evaluation on of usable area. Depictions of homes or other features are artist conceptions. Hardscape, landscape, and other items shown may be decorator suggestions that are not included in the purchase price and availability may vary. Floorplans are the property of Crescent Estates Custom Homes and may not be reproduced without the written consent of Crescent Estates Custom Homes. © 2018