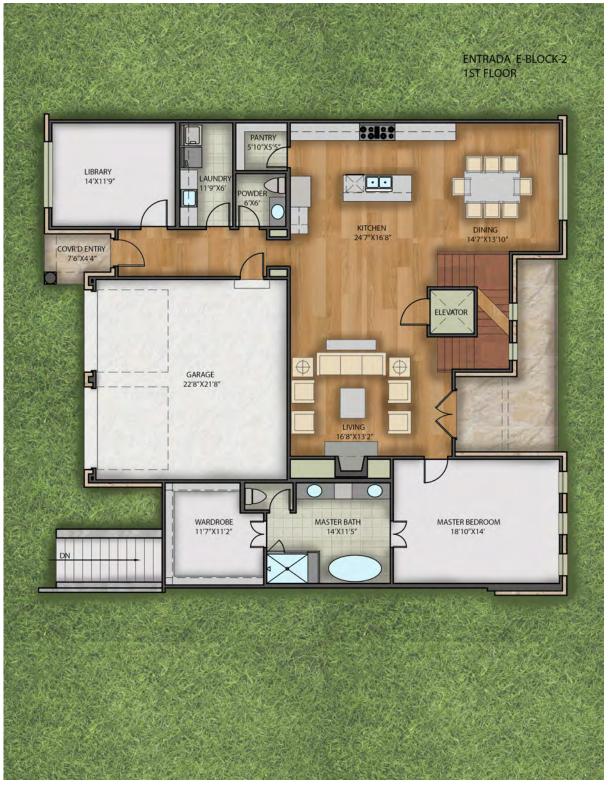

Entrada

## Plan E2 | 4 Bedroom | 4.1 Bath | 2 Car Garage | 4,226sq.ft.

Prices, plans, and terms are effective on the date of publication and subject to change without notice. Square footage/acreage/plan dimensions shown is only an estimate and actual square footage/ acreage will differ. Buyer should rely on his or her own evaluation on of usable area. Depictions of homes or other features are artist conceptions. Hardscape, landscape, and other items shown may be decorator suggestions that are not included in the purchase price and availability may vary. Floorplans are the property of Crescent Estates Custom Homes and may not be reproduced without the written consent of Crescent Estates Custom Homes. © 2018