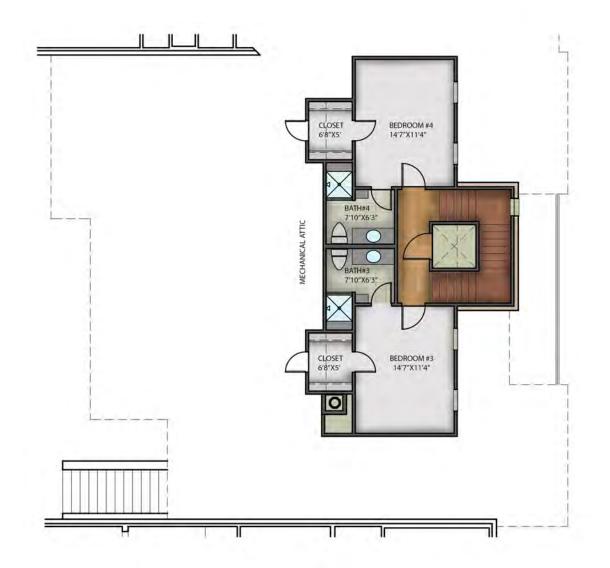

Plan E2 | 4 Bedroom | 4.1 Bath | 2 Car Garage | 4,226 sq. ft.

ENTRADA E-BLOCK-2 2ND FLOOR

Prices, plans, and terms are effective on the date of publication and subject to change without notice. Square footage/acreage/plan dimensions shown is only an estimate and actual square footage/ acreage will differ. Buyer should rely on his or her own evaluation on of usable area. Depictions of homes or other features are artist conceptions. Hardscape, landscape, and other items shown may be decorator suggestions that are not included in the purchase price and availability may vary. Floorplans are the property of Crescent Estates Custom Homes and may not be reproduced without the written consent of Crescent Estates Custom Homes. © 2018