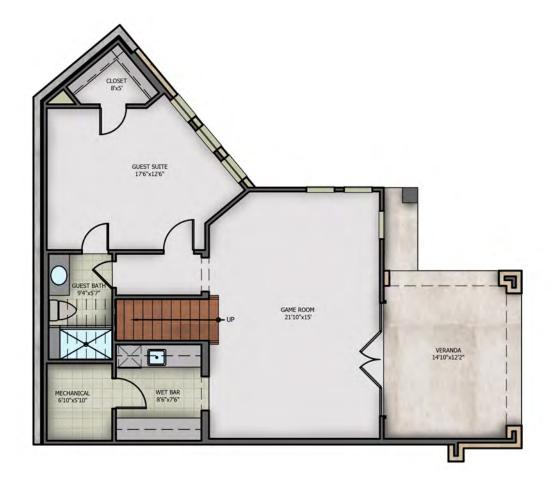

Entrada

## Plan E5 | 4 Bedroom | 4.1 Bath | 2 Car Garage | 3,863sq.ft.

Prices, plans, and terms are effective on the date of publication and subject to change without notice. Square footage/acreage/plan dimensions shown is only an estimate and actual square footage/ acreage will differ. Buyer should rely on his or her own evaluation on of usable area. Depictions of homes or other features are artist conceptions. Hardscape, landscape, and other items shown may be decorator suggestions that are not included in the purchase price and availability may vary. Floorplans are the property of Crescent Estates Custom Homes and may not be reproduced without the written consent of Crescent Estates Custom Homes. © 2018