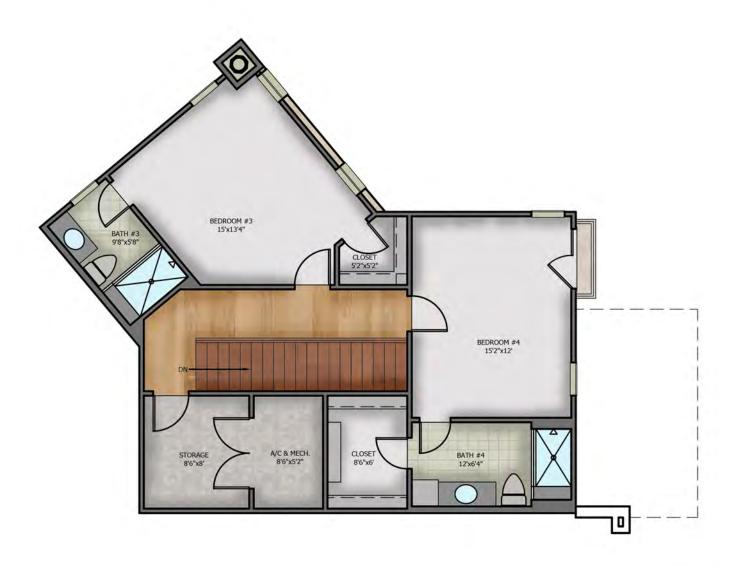

Entrada

## Plan E5 | 4 Bedroom | 4.1 Bath | 2 Car Garage | 3,863sq.ft.

Prices, plans, and terms are effective on the date of publication and subject to change without notice. Square footage/acreage/plan dimensions shown is only an estimate and actual square footage/ acreage will differ. Buyer should rely on his or her own evaluation on of usable area. Depictions of homes or other features are artist conceptions. Hardscape, landscape, and other items shown may be decorator suggestions that are not included in the purchase price and availability may vary. Floorplans are the property of Crescent Estates Custom Homes and may not be reproduced without the written consent of Crescent Estates Custom Homes. © 2018