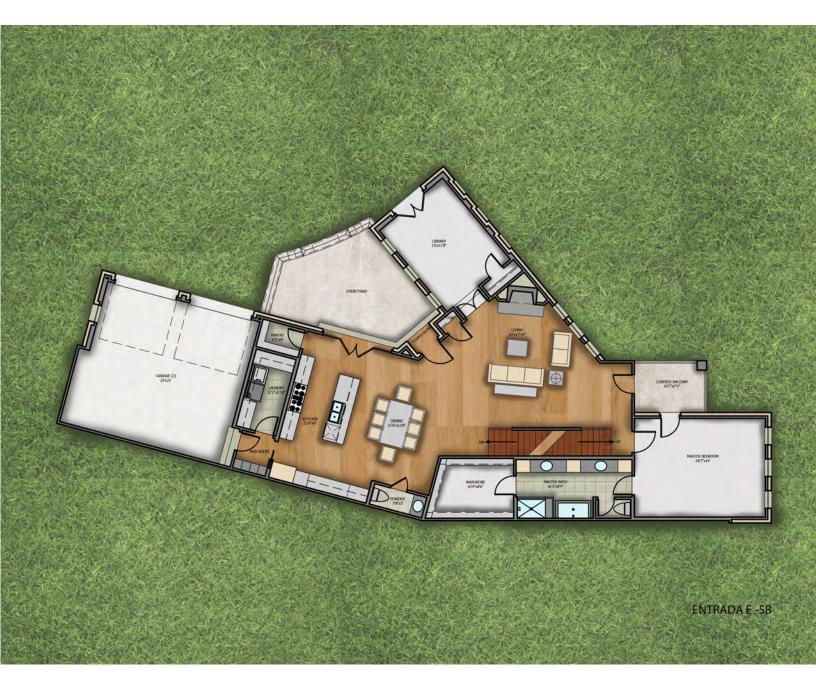

Entrada

## Plan E5 | 4 Bedroom | 4.1 Bath | 2 Car Garage | 3,863sq.ft.

Prices, plans, and terms are effective on the date of publication and subject to change without notice. Square footage/acreage/plan dimensions shown is only an estimate and actual square footage/ acreage will differ. Buyer should rely on his or her own evaluation on of usable area. Depictions of homes or other features are artist conceptions. Hardscape, landscape, and other items shown may be decorator suggestions that are not included in the purchase price and availability may vary. Floorplans are the property of Crescent Estates Custom Homes and may not be reproduced without the written consent of Crescent Estates Custom Homes. © 2018