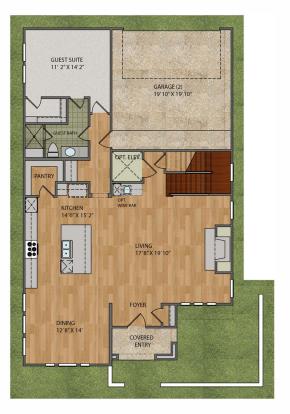

## **Skyline Terrace Villas**

3 Bedrooms | 3 Full Bath | 1 Half Bath | 3,403 sq. ft.

**FIRST FLOOR** 

**SECOND FLOOR** 

**THIRD FLOOR** 

Prices, plans, and terms are effective on the date of publication and subject to change without notice. Square footage/acreage/plan dimensions shown is only an estimate and actual square footage/acreage will differ, Buyer should rely on his or her own evaluation on of usable area. Depictions of homes or other features are artist conceptions. Hardscape, landscape, and other items shown may be decorator suggestions that are not included in the purchase price and availability may vary. Floorplans are the property of Crescent Estates Custom Homes and may not be reproduced without the written consent of Crescent Estates Custom Homes. © 2018