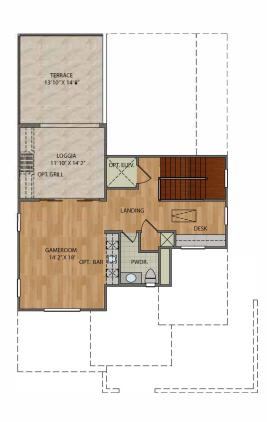

## **Skyline Terrace Villas**

3 Bedrooms | 3 Full Bath | 1 Half Bath | 3,403 sq. ft.

**FIRST FLOOR** 

**SECOND FLOOR** 

**THIRD FLOOR** 

Prices, plans, and terms are effective on the date of publication and subject to change without notice. Square footage/acreage/plan dimensions shown is only an estimate and actual square footage/acreage will differ, Buyer should rely on his or her own evaluation on of usable area. Depictions of homes or other features are artist conceptions. Hardscape, landscape, and other items shown may be decorator suggestions that are not included in the purchase price and availability may vary. Floorplans are the property of Crescent Estates Custom Homes and may not be reproduced without the written consent of Crescent Estates Custom Homes. © 2018