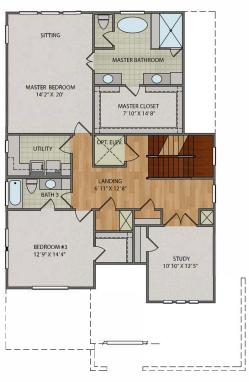

## **Skyline Terrace Villas**

3 Bedrooms | 3 Full Bath | 1 Half Bath | 3,403 sq. ft.

**FIRST FLOOR** 

**SECOND FLOOR** 

**THIRD FLOOR** 

Prices, plans, and terms are effective on the date of publication and subject to change without notice. Square footage/acreage/plan dimensions shown is only an estimate and actual square footage/acreage will differ, Buyer should rely on his or her own evaluation on of usable area. Depictions of homes or other features are artist conceptions. Hardscape, landscape, and other items shown may be decorator suggestions that are not included in the purchase price and availability may vary. Floorplans are the property of Crescent Estates Custom Homes and may not be reproduced without the written consent of Crescent Estates Custom Homes. © 2018