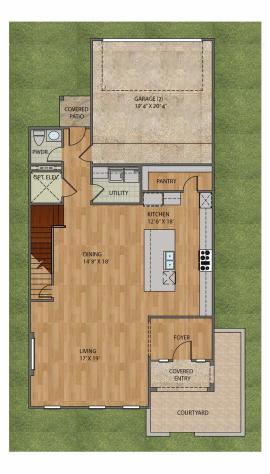

## **Skyline Terrace Villas**

3 Bedrooms | 3 Full Bath | 2 Half Bath | 3,552 sq. ft.

**FIRST FLOOR** 