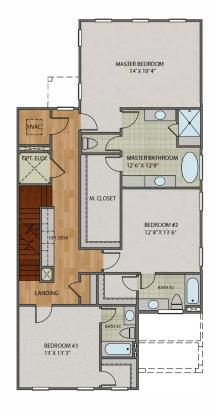

## **Skyline Terrace Villas**

3 Bedrooms | 3 Full Bath | 2 Half Bath | 3,552 sq. ft.







**FIRST FLOOR** 

## SECOND FLOOR



## **THIRD FLOOR**

Prices, plans, and terms are effective on the date of publication and subject to change without notice. Square footage/plan dimensions shown is only an estimate and actual square footage/ acreage will differ. Buyer should rely on his or her own evaluation on of usable area. Depictions of homes or other features are artist conceptions. Hardscape, landscape, and other items shown may be decorator suggestions that are not included in the purchase price and availability may vary. Floorplans are the property of Crescent Estates Custom Homes and may not be reproduced without the written consent of Crescent Estates Custom Homes. © 2018